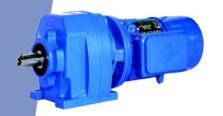

MIXER DRIVE GEAR BOX

**VERTICAL GEAR BOX** 

WINDMILL GEAR BOX

HI SPEED GEAR BOX

**M** Series Helical Inline

C Series - Right Angled Heli-worm

F Series - Parallel **Shaft Mounted** 

K Series - Right Angle **Helical Bevel** 